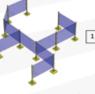

#### **KEY BENEFITS**

- Mounting Versatility
- Quick & Easy Storage
- Readily Available
- Unlimited Configurations
- **Easy Operation**

# **FEATURES**

- Eliminates the effort of man-handling large sections of stationary guards
- Allows rapid access for forklifts into work cell
- · Conserves floor space
- · Protects against welding sparks, heat, ultraviolet light and flying debris
- The retractable welding screen will extend up to 20 feet in length
- · The spring tension roller is always taunt and automatically retracts
- · When not in use the industrial retractable shade stores rolled up
- The welding screen requires no overhead suspension which allows top access
- Overhead cranes have a clear path into the work cell when rolled up
- · The industrial welding screen attaches with a simple J-hook opposite the roller
- The welding shade can be easily replaced if damaged

### **FLEXIBILITY**

The Retractable Weld Screen provides you with flexibility on your factory floor. The enclosures ability to retract allows you to move large materials through workspace without any issues.