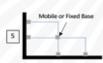

# **EASY OPERATION**

The welding screen uses tension from the roller base to keep the guard tight once it is connected opposite to the base. The operator simply walks the guard from the base mount roller to the latches located on the opposite side of the work cell.

#### **PORTABLE**

When it is time to move a product into or out of the work cell, the operator unlatches the guard, and walks it back to the roller base. If needed, the positioning of the Portable Retractable Weld Screen can be customized instantly.