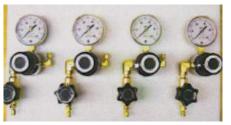

SGD POINT OF USE PANELS ARE A CONVENIENT ORGANIZED WAY TO DELIVER GASES TO YOUR INSTRUMENTATION OR PROCESSES.

- REDUCES CONTAINER LOSSES TO 2 SCFH (MAIN-TAINS LIQUID IN A CRYOGENIC CONTAINER FOR UP TO 50 DAYS)
- EASILY INSTALLED ON ANY CRYOGENIC CONTAINER
- AVAILABLE IN A RANGE OF PRESSURE SETTINGS