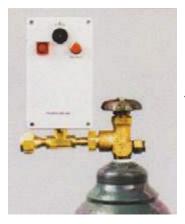

THE AUTO-LOGIC II TOUCH SCREEN ELECTRONIC AUTOMATIC CHANGEOVER MANIFOLD PROVIDES HIGH TECHNOLOGY CONTROL AT A LOW TECHNOLOGY COST. AVAILABLE IN BRASS AND STAINLESS STEEL

THE ULTRA-LOGIC HAS ALL THE FEATURES OF THE AUTO-LOGIC, PLUS DATA LOGGING, INTERNET CONTROL OF SYSTEM FUNCTIONS AND ALARM NOTIFICATION.