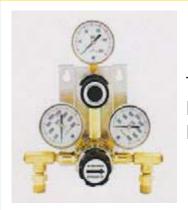

THE 914 SEMI-AUTOMATIC CHANGEOVER MANIFOLD AVAILABLE IN BRASS AND STAINLESS STEEL IS A WORKHOURSE IN MANY PROCESSES AND LABORATORIES.

SGD PROVIDES A COMPREHENSIVE LINE OF PRESSURE REGULATORS FOR VIRTUALLY ANY APPLICATION