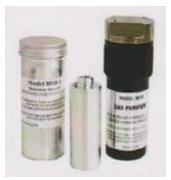

THE 9900 SERIES LOW GAS PRESSURE ALARMS WARNS THE USER THAT THE CYLINDER NEEDS TO BE REPLACED

THE IMPROVED DESIGN 8010 AND 8000 CARTRIDGE GAS PURIFIERS REMOVE A VARIETY OF IMPURITIES FROM GAS STREAMS AT A REASONABLE COST.