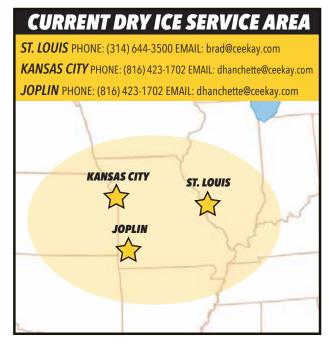

### MANUFACTURED DAILY

With production locations in St. Louis, Kansas City, & Joplin, MO, Cee Kay Supply is the ONLY manufacturer and distributor of dry ice in the state of Missouri. Dry ice 5/8" Pellets are available for delivery or pick-up in Missouri (St. Louis, Villa Ridge, O'Fallon) & Illinois (O'Fallon & Wood River ) during regular retail hours.Dry ice is the solid form of carbon dioxide, at – 109.3 °F, it offers a lower temperature than water ice, longer holding times and requires no clean-up. Due to these unique properties, it has a wide variety of uses.