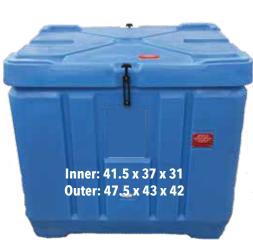

## SIZES AVAILABLE

Rice - (1/8"), Pellets - (9/16"), & Blocks - (5-55 lb)

**COMMERCIAL PURCHASES 200 LB +** 

**RETAIL PURCHASES 10 lbs** 

**PELLETS**