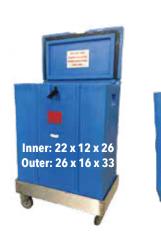

## SIZES AVAILABLE

Rice - (1/8"), Pellets - (9/16"), & Blocks - (5-55 lb)

**COMMERCIAL PURCHASES 200 LB +** 

**RETAIL PURCHASES 10 lbs** 

**PELLETS**