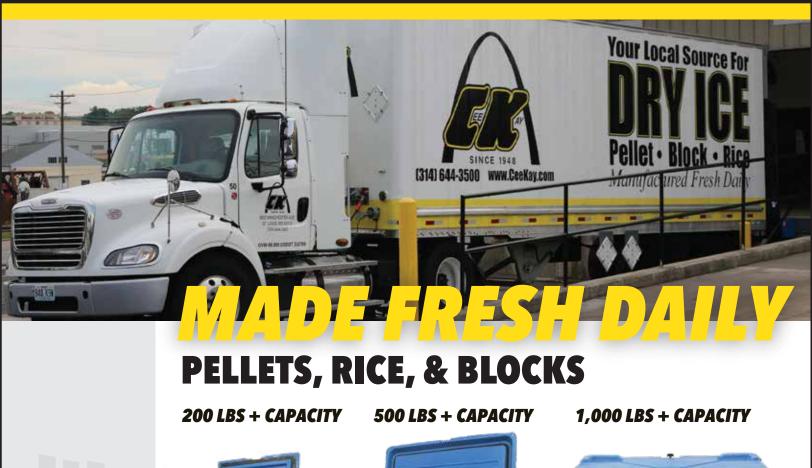

# PELLETS, RICE, & BLOCKS

## SIZES AVAILABLE

Rice - (1/8"), Pellets - (9/16"), & Blocks - (5-55 lb)

**COMMERCIAL PURCHASES 200 LB +** 

**RETAIL PURCHASES 10 lbs** 

**PELLETS**