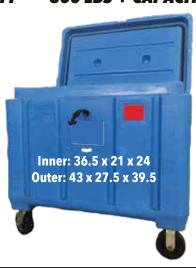

## SIZES AVAILABLE

Rice - (1/8"), Pellets - (9/16"), & Blocks - (5-55 lb)

**COMMERCIAL PURCHASES 200 LB +** 

**RETAIL PURCHASES 10 lbs** 

**PELLETS**